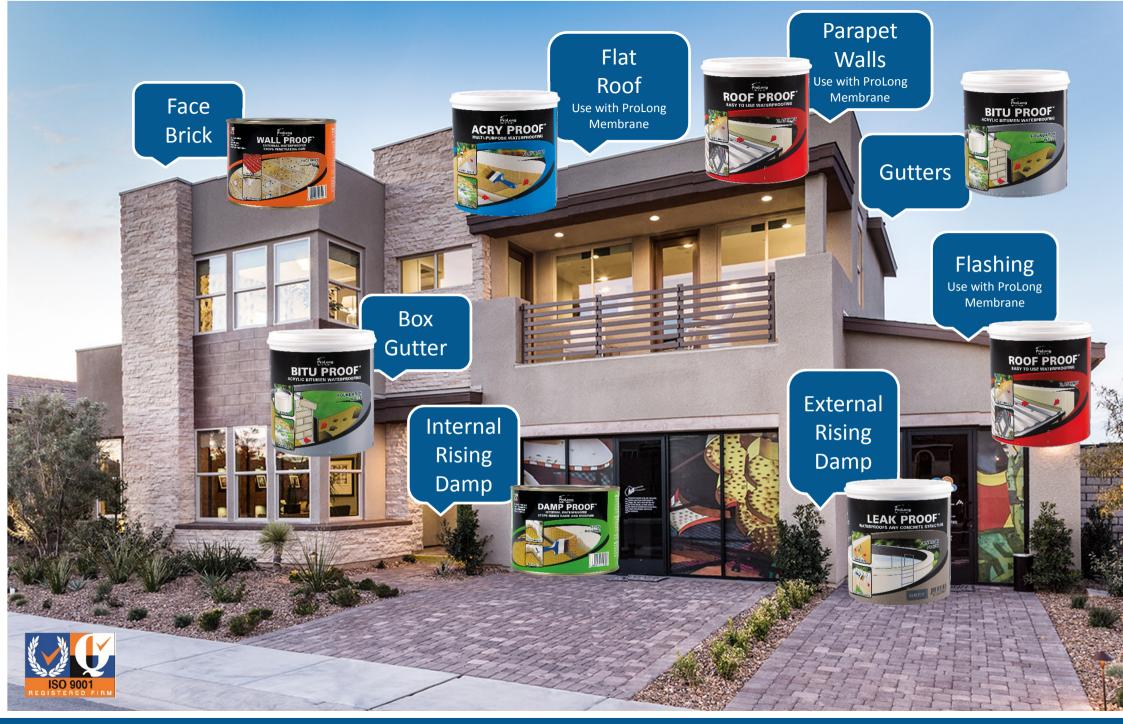

|                                                                                                                                                                                                                                                                                                                                                                                                                                                                                                                                                                                                                                                                                                                                                                                                                                                                                                                                                                                                                                                                                                                                                                                                                                                                                                                                                                                                                                                                                                                                                                                                                                                                                                                                                                                                                                                                                                                                                                                                                                                                                                                                | Product                                | Description                                                                                                                                                                                                                                                                                                                                                                                                                                                                                                                                                                                                      | Application Area                                                                                                                                                                              |
|--------------------------------------------------------------------------------------------------------------------------------------------------------------------------------------------------------------------------------------------------------------------------------------------------------------------------------------------------------------------------------------------------------------------------------------------------------------------------------------------------------------------------------------------------------------------------------------------------------------------------------------------------------------------------------------------------------------------------------------------------------------------------------------------------------------------------------------------------------------------------------------------------------------------------------------------------------------------------------------------------------------------------------------------------------------------------------------------------------------------------------------------------------------------------------------------------------------------------------------------------------------------------------------------------------------------------------------------------------------------------------------------------------------------------------------------------------------------------------------------------------------------------------------------------------------------------------------------------------------------------------------------------------------------------------------------------------------------------------------------------------------------------------------------------------------------------------------------------------------------------------------------------------------------------------------------------------------------------------------------------------------------------------------------------------------------------------------------------------------------------------|----------------------------------------|------------------------------------------------------------------------------------------------------------------------------------------------------------------------------------------------------------------------------------------------------------------------------------------------------------------------------------------------------------------------------------------------------------------------------------------------------------------------------------------------------------------------------------------------------------------------------------------------------------------|-----------------------------------------------------------------------------------------------------------------------------------------------------------------------------------------------|
| ROOF                                                                                                                                                                                                                                                                                                                                                                                                                                                                                                                                                                                                                                                                                                                                                                                                                                                                                                                                                                                                                                                                                                                                                                                                                                                                                                                                                                                                                                                                                                                                                                                                                                                                                                                                                                                                                                                                                                                                                                                                                                                                                                                           | Roof Proof Kit                         | An easy to use acrylic general purpose waterproof compound used in conjunction with a woven membrane for waterproofing tiled, metal and timber pitched roofs.  Includes free 200mmx10m membrane.                                                                                                                                                                                                                                                                                                                                                                                                                 | Ideal for waterproofing flashings, roof ridges, parapet walls, roof bolts, metal roof overlaps and similar pitched roof details.                                                              |
| ACRY PROOF                                                                                                                                                                                                                                                                                                                                                                                                                                                                                                                                                                                                                                                                                                                                                                                                                                                                                                                                                                                                                                                                                                                                                                                                                                                                                                                                                                                                                                                                                                                                                                                                                                                                                                                                                                                                                                                                                                                                                                                                                                                                                                                     | Acry Proof Original & Acry Proof Fibre | <ul> <li>A multi-purpose waterproofing compound for flat roofs, pitched roofs, parapet walls and fish ponds. Can withstand the ponding of water. Available in two formulae:</li> <li>Acry Proof Original – use in conjunction with a woven membrane for waterproofing details that span large areas or gaps, such as concrete roofs, dams, fish ponds, roof flashings and similar areas.</li> <li>Acry Proof Fibre – use without a woven membrane. Is suitable for smaller more difficult areas, such as box gutters, small fish ponds, water features, roof bolts and similar waterproofing details.</li> </ul> | Flat roofs, pitched roofs, parapet walls and fish ponds.                                                                                                                                      |
| LEAK PROOF                                                                                                                                                                                                                                                                                                                                                                                                                                                                                                                                                                                                                                                                                                                                                                                                                                                                                                                                                                                                                                                                                                                                                                                                                                                                                                                                                                                                                                                                                                                                                                                                                                                                                                                                                                                                                                                                                                                                                                                                                                                                                                                     | Leak Proof                             | Specially formulated two part cementitous waterproofing compound that bonds with any concrete structure to form a permanent waterproofing barrier that prevents damp, moisture, efflorescence and leaks.                                                                                                                                                                                                                                                                                                                                                                                                         | Ideal waterproofing applications include concrete beams, columns, retaining walls, silos, bridges, reservoirs, water towers, ponds, roof slabs, basements, tunnels and subterranean features. |
| DAMPPROOF                                                                                                                                                                                                                                                                                                                                                                                                                                                                                                                                                                                                                                                                                                                                                                                                                                                                                                                                                                                                                                                                                                                                                                                                                                                                                                                                                                                                                                                                                                                                                                                                                                                                                                                                                                                                                                                                                                                                                                                                                                                                                                                      | Damp Proof                             | Specially formulated to seal plaster, masonry and concrete surfaces while holding back the penetrating water. It creates a tough water barrier on the inside of the wall and ensures a dry stable surface for the new coat of paint.                                                                                                                                                                                                                                                                                                                                                                             | Plaster, masonry and concrete surfaces.                                                                                                                                                       |
| WALL PROOF                                                                                                                                                                                                                                                                                                                                                                                                                                                                                                                                                                                                                                                                                                                                                                                                                                                                                                                                                                                                                                                                                                                                                                                                                                                                                                                                                                                                                                                                                                                                                                                                                                                                                                                                                                                                                                                                                                                                                                                                                                                                                                                     | Wall Proof                             | Waterproofs the wall without changing the colour or appearance of the original surface. It penetrates and ensures a weather resistant, ultra violet and wear resistant finish.                                                                                                                                                                                                                                                                                                                                                                                                                                   | Sealing exterior face brick walls, face brick facades, clay surfaces, cement bricks, concrete structures, marble and granite cladding and similar exterior wall finishes.                     |
| BITU PROOF                                                                                                                                                                                                                                                                                                                                                                                                                                                                                                                                                                                                                                                                                                                                                                                                                                                                                                                                                                                                                                                                                                                                                                                                                                                                                                                                                                                                                                                                                                                                                                                                                                                                                                                                                                                                                                                                                                                                                                                                                                                                                                                     | Bitu Proof                             | A water based, non-toxic, acrylic bitumastic waterproofing compound.                                                                                                                                                                                                                                                                                                                                                                                                                                                                                                                                             | Ideal for waterproofing and sealing concrete dams, reservoirs, fish ponds, flower pots, roofs, foundation walls, underground structures and similar waterproofing details.                    |
| ProLong  Bertradian  MEMBRANE  To and the state of the st | ProLong Membrane                       | Acry Proof Woven Membrane is used in conjunction with ProLong Roof Proof Kits and ProLong Acry Proof Original.  Also available: ProLong Pro Green Woven Membrane.                                                                                                                                                                                                                                                                                                                                                                                                                                                | For roof areas, box gutters, flashing, parapet walls, roof nails, skylights, cracks, joints and gaps.                                                                                         |