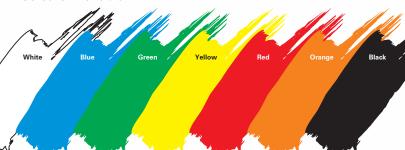

Colours: White, Blue, Green, Yellow, Red, Orange

and Black.

Pack size: 10L and 25L (White only).

**Distributors:** For a list of Distributors and for more information on our products, please go to

www.golinemarkingsystems.co.za.