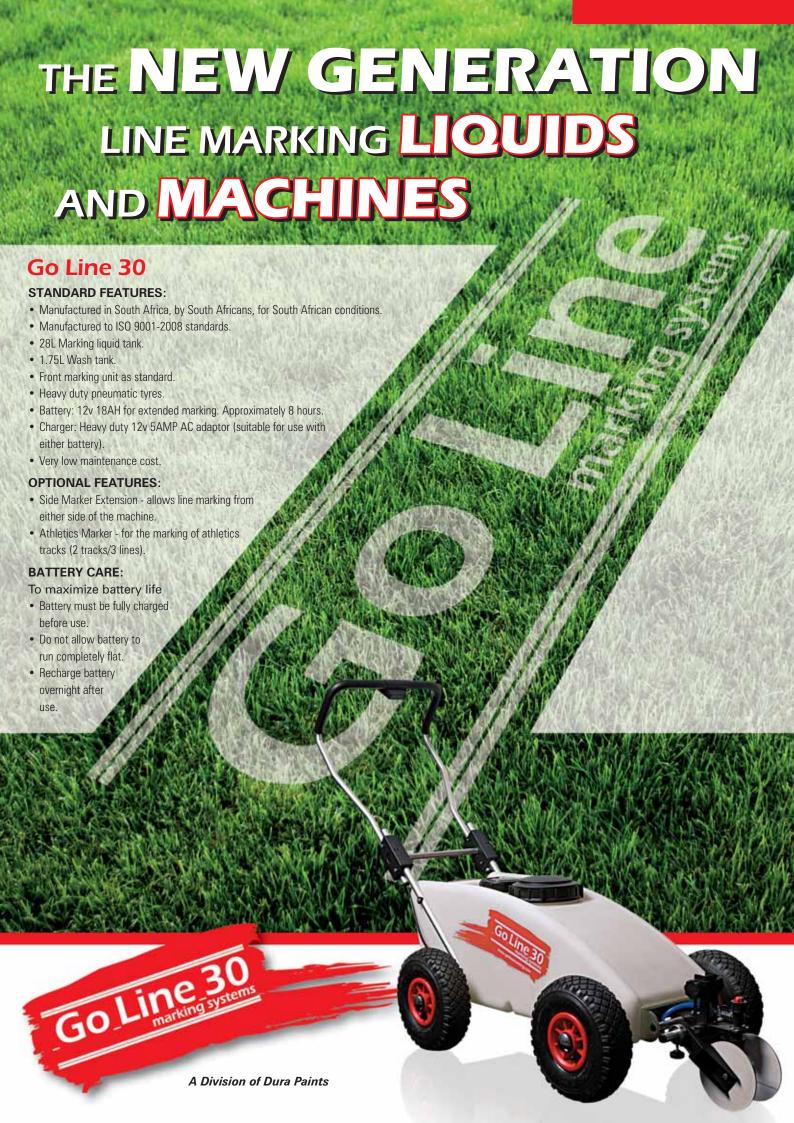

## **MARKING LIQUIDS**

All **Go Line Marking Liquids** and **Machines** are manufactured in South Africa, for South African conditions by **Dura Paints** at our Edenvale, Johannesburg premises.

**Dura Paints** was established in 1986. We are ISO 9001-2008 approved. We are Members of the South African Paint Manufactures Association (SAPMA), the Ekurhuleni North Chamber of Commerce and are a BEEE rated company.

**Dura Paints** is a market leader in line marking liquids and machines. We have been supplying the South African market (schools, stadia and the advertising industry) for over a decade. **The products have not changed – only the name.** 